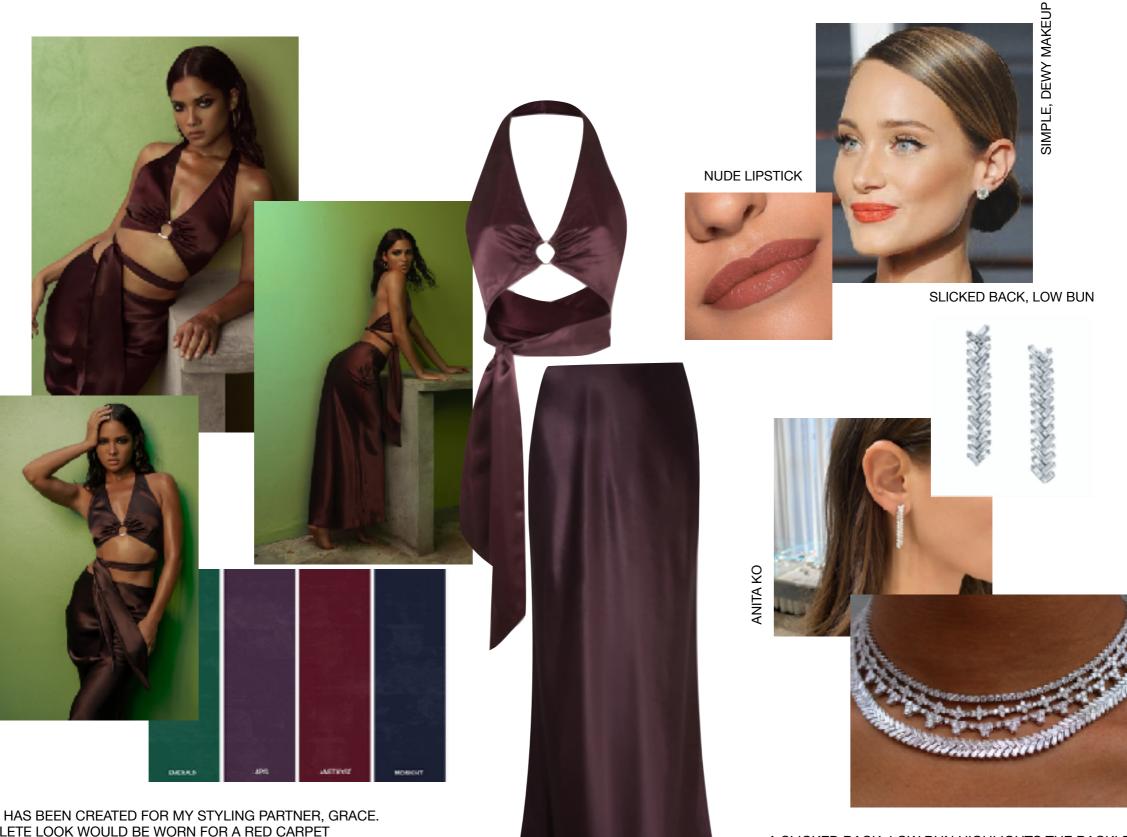

- PHOTOSHOOT TWO -

STYLED BY **MYSELF AND GRACE SERRIDGE** CLUTCH BAG BY **RUSIDESIGNS** PHOTOGRAPHY BY **XAVIER YOUNG** 

A SLICKED BACK, LOW BUN HIGHLIGHTS THE BACKLESS NATURE OF THE TOP WITH A SIMPLE DEWY MAKE UP LOOK AND NUDE LIPSTICK SO THE JEWELS STAND OUT.

THIS LOOK HAS BEEN CREATED FOR MY STYLING PARTNER, GRACE. THE COMPLETE LOOK WOULD BE WORN FOR A RED CARPET SOIREE SO I CREATED A SIMPLE YET SOPHISTICATED FEEL USING JEWEL TONES WHICH WOULD COMPLIMENT HER BROWN HAIR.