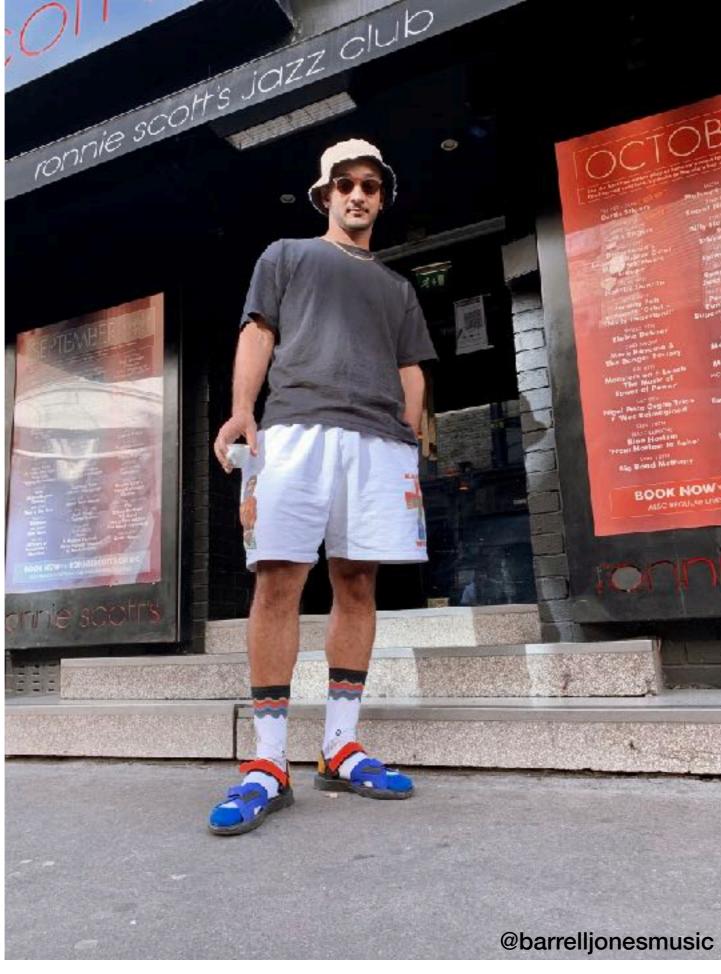

g is still there looking as perfect and desirable as ever.

- PHOTOSHOOT TWO -



STYLED BY **MYSELF AND GRACE SERRIDGE** CLUTCH BAG BY **RUSIDESIGNS** PHOTOGRAPHY BY **XAVIER YOUNG** 



A SLICKED BACK, LOW BUN HIGHLIGHTS THE BACKLESS NATURE OF THE TOP WITH A SIMPLE DEWY MAKE UP LOOK AND NUDE LIPSTICK SO THE JEWELS STAND OUT.

THIS LOOK HAS BEEN CREATED FOR MY STYLING PARTNER, GRACE. THE COMPLETE LOOK WOULD BE WORN FOR A RED CARPET SOIREE SO I CREATED A SIMPLE YET SOPHISTICATED FEEL USING JEWEL TONES WHICH WOULD COMPLIMENT HER BROWN HAIR.

RAT AND BOA

PERSONAL STYLING TASK RED CARPET SOIREE



V&A EXHIBITION STYLING TASK BAGS: INSIDE OUT



TEMPORARY BASKETBALL COURT DESIGNED IN YINKA ILORI'S SIGNATURE BRIGHT COLOURS AND PATTERNS.

#### MENSWEAR STYLING MOODBOARD TAILORING X ATHLEISURE



### STREET STYLE TASK IMAGE CAPTURE