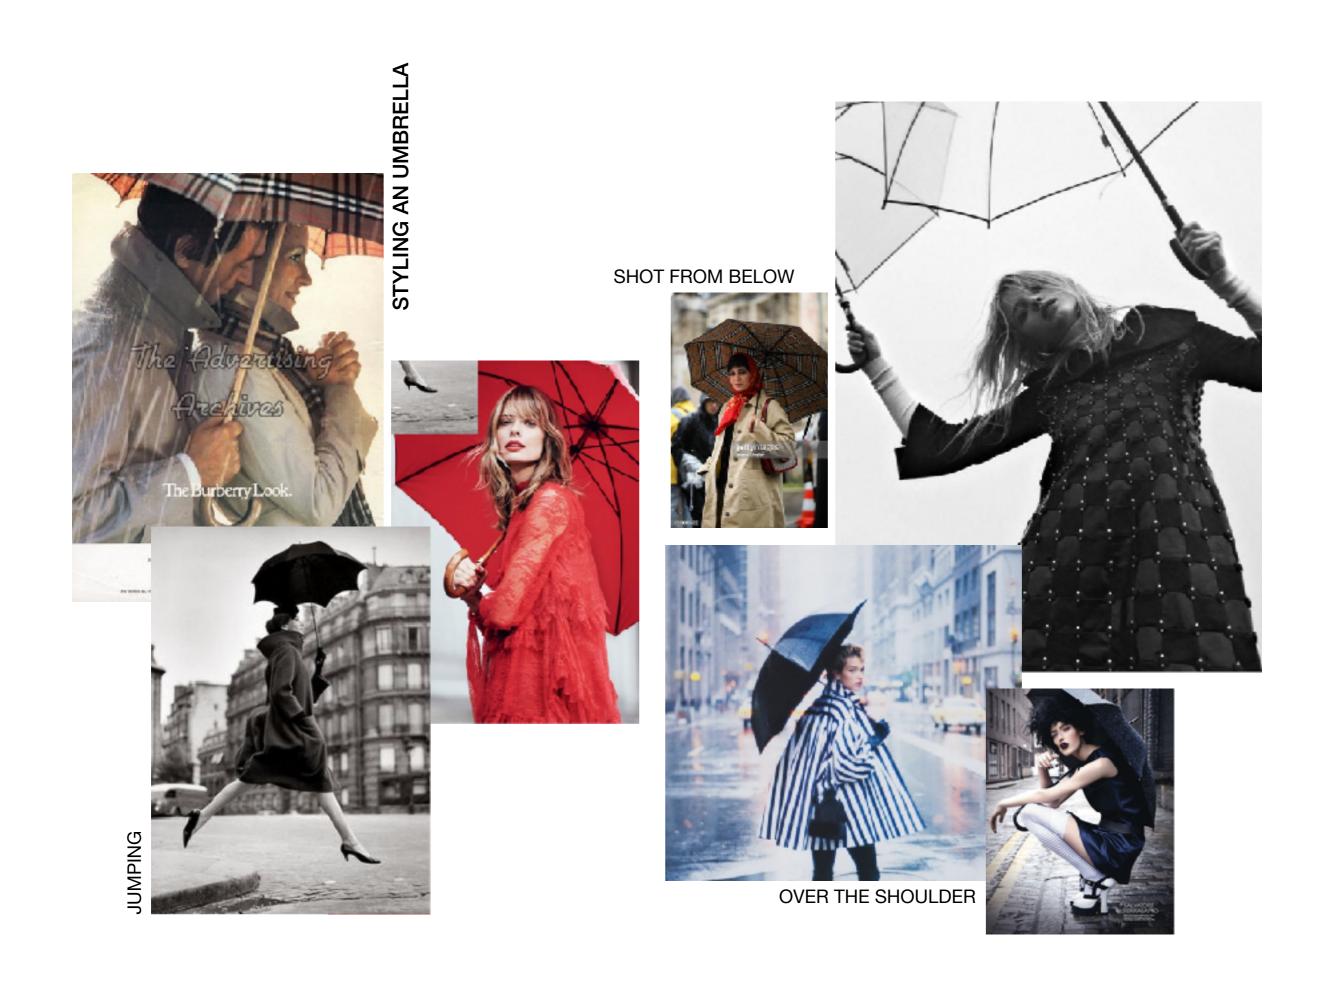

#### STYLING THE ICONIC BURBERRY TRENCH COAT EDITORIAL SHOOT

# SIMPLISTIC FOCUS IS ON THE TRENCH COAT

@beth\_amery