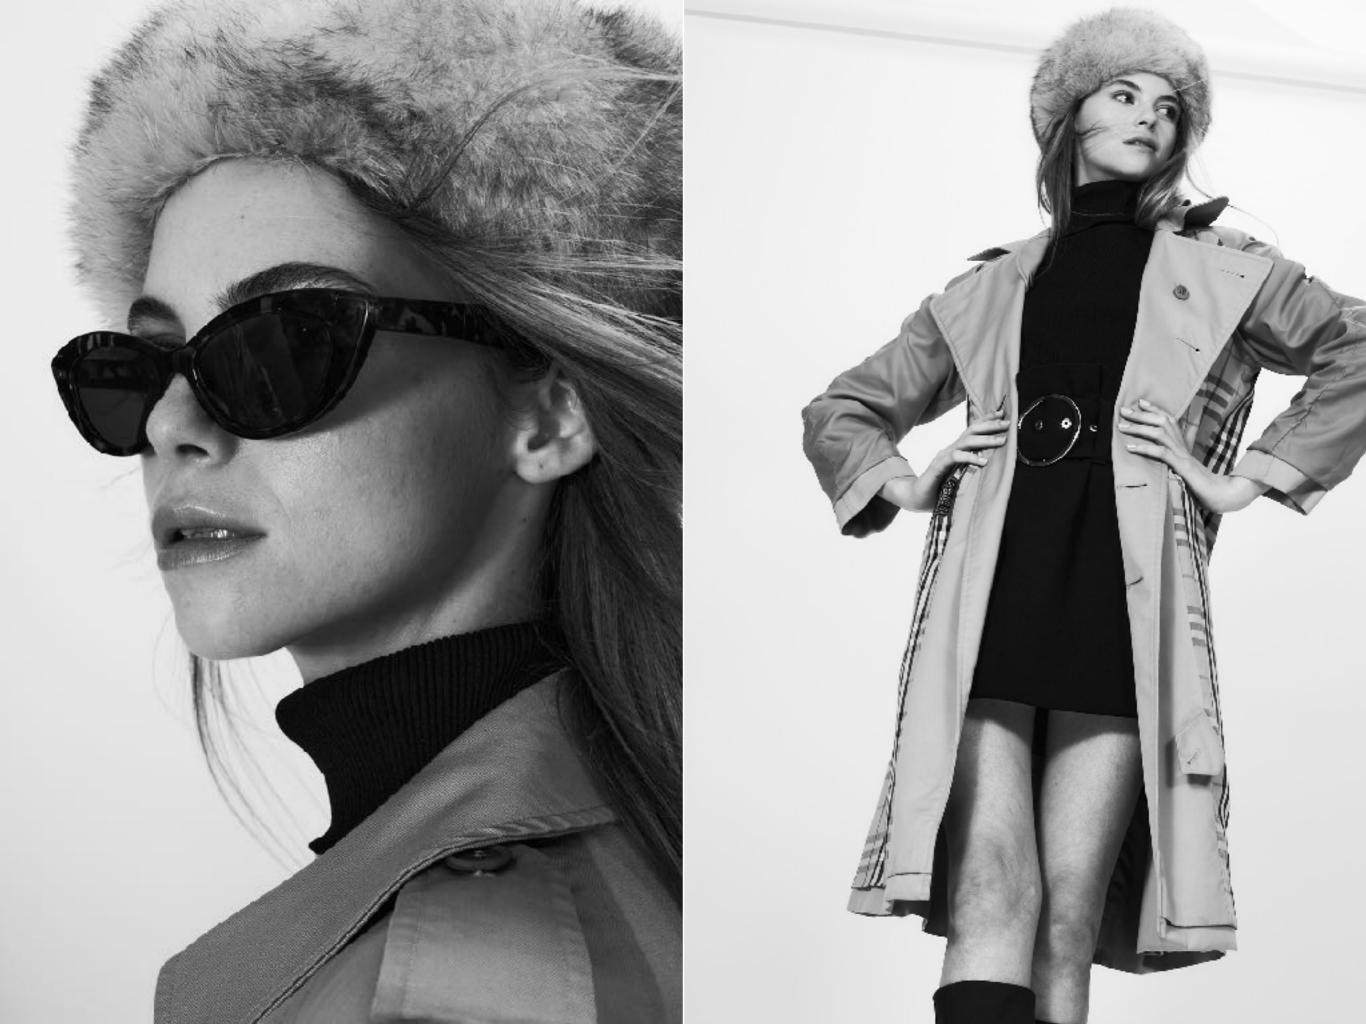

#### STYLING THE ICONIC BURBERRY TRENCH COAT EDITORIAL SHOOT

# SIMPLISTIC FOCUS IS ON THE TRENCH COAT

@beth\_amery