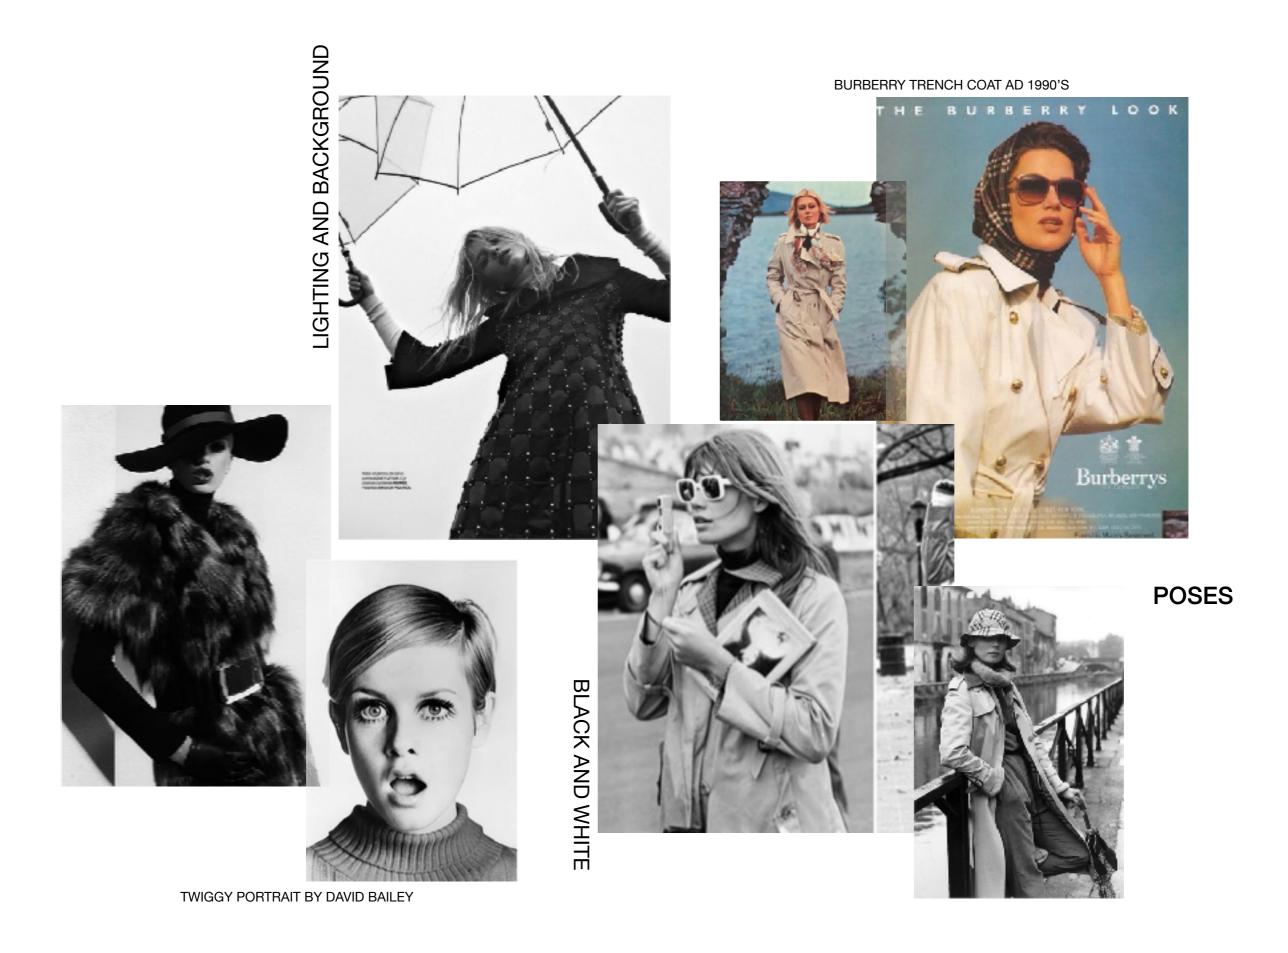

#### STYLING THE ICONIC BURBERRY TRENCH COAT EDITORIAL SHOOT

# SIMPLISTIC FOCUS IS ON THE TRENCH COAT

@beth\_amery